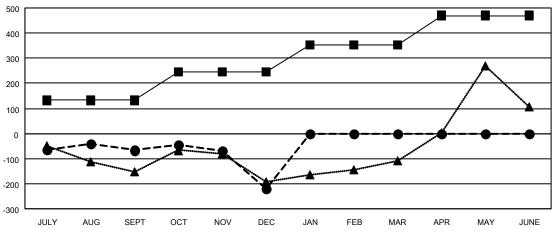

|   | Members               |               |                |                                       |     |  |
|---|-----------------------|---------------|----------------|---------------------------------------|-----|--|
|   | RESULTS FOR 2022-2023 |               |                |                                       |     |  |
| ı | QUARTER               | MEMBER GROWTH | NET MEMBER GRO | WTH DROPPED                           | ٦   |  |
| l |                       | <b>J</b> GOAL | ACTUAL         | MEMBERS ACTUA<br>(including transfers | - 1 |  |
| ı | JULY/AUG/SE           | PT 132        | 99             | 146                                   |     |  |
| ı | OCT/NOV/DE            | C 112         | 120            | 267                                   |     |  |
| l | JAN/FEB/MAF           | ₹ 109         | 0              | 0                                     |     |  |
| l | APR/MAY/JUI           | NE 117        | 0              | 0                                     |     |  |

## GOALS AND ACTUAL MEMBERS CUMULATIVE

| - | MEMBER | GROWTH | NET | GOAL |
|---|--------|--------|-----|------|
|   |        |        |     |      |

- MEMBER GROWTH ACTUAL

▲ - LAST YEAR MEMBERSHIP ACTUAL