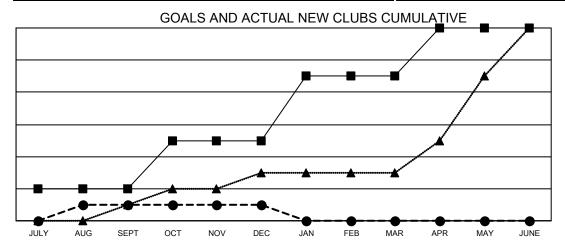

## Results as of: 12/31/2022 LOCATION: TURKEY

| Clubs                 |               |           |               |  |
|-----------------------|---------------|-----------|---------------|--|
| RESULTS FOR 2022-2023 |               |           |               |  |
| QUARTER               | NEW CLUB GOAL | NEW CLUBS | DROPPED CLUBS |  |
| JULY/AUG/SEPT         | 2             | 1         | 5             |  |
| OCT/NOV/DEC           | 3             | 0         | 1             |  |
| JAN/FEB/MAR           | 4             | 0         | 0             |  |
| APR/MAY/JUNE          | 3             | 0         | 0             |  |

- CURRENT YEAR GOALS FOR NEW CLUBS

- ■ - CURRENT YEAR ACTUAL NEW CLUBS

▲ - LAST YEAR ACTUAL NEW CLUBS